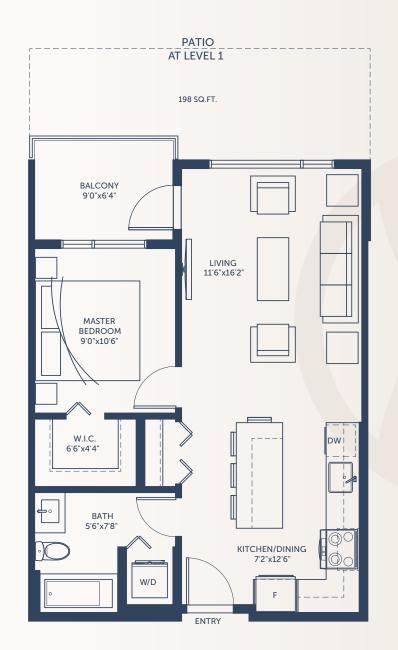

## Plan A1

## 1 Bedroom, 1 Bath

Interior: 575 sq.ft.

Outdoor: 57-198 sq.ft.

## Units:

#128, #126, #124, #122, #120, #118, #119, #117, #115, #113, #107 #228, #226, #224, #222, #220, #218, #217, #215, #213, #207 #328, #326, #324, #322, #320, #318, #317, #315, #313, #307 #428, #426, #424, #422, #420, #418, #417, #415, #413, #407 #528, #526, #524, #522, #520, #518, #517, #515, #513, #507





## BELMONT REUNION LIMITED PARTNERSHIP

In our continuing effort to improve and maintain the high standard of the Reunion at Belmont development, the developer reserves the right to make changes and modifications to the information contained herein without prior notice. Artist's renderings and maps are representations only and may not be accurate. Sizes and dimensions are approximate, actual may vary. E.&O.E.