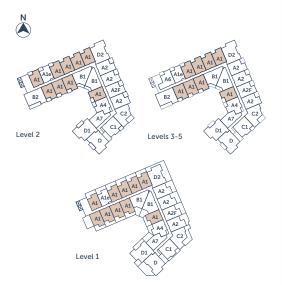

## Units:

#128, #126, #124, #122, #120, #118, #119, #117, #115, #113, #107 #228, #226, #224, #222, #220, #218, #217, #215, #213, #207 #328, #326, #324, #322, #320, #318, #317, #315, #313, #307 #428, #426, #424, #422, #420, #418, #417, #415, #413, #407 #528, #526, #524, #522, #520, #518, #517, #515, #513, #507